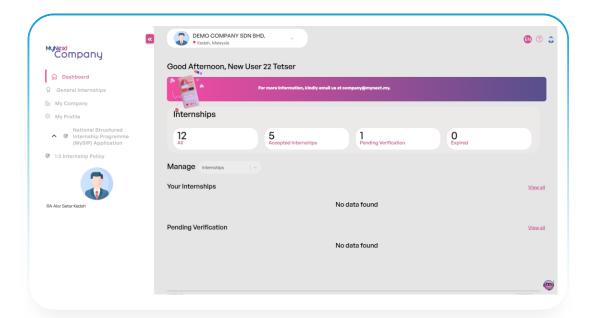

After completing registration, you will be redirected to the MyNext **Company Dashboard.** 

On the left menu, click on 1:3 Internship Policy to access the 1:3 Internship Policy Dashboard.

## 7. At the 1:3 Internship dashboard, you will be able to see:

The definitions mentioned below will displayed when the user hovers over the terms on screen.

- Total Internship Placement: Total interns from MySIP Direct Hiring + MySIP Advertised
- b. Intern Quota: The number of interns to be hired based on the policy calculation formula.
- c. 1:3 Quota Fulfillment Status: Once the intern quota is fully hired, icon turns green; otherwise, it remains yellow.
- d. 1:3 Fulfilled Interns: Number of hired interns based on the Intern Quota.
- e. MySIP Interns: Number of hired interns more than the count on Intern Quota.
- f. Expatriate Pass (EP1, EP2, EP3): Total approved passes from ESD system.