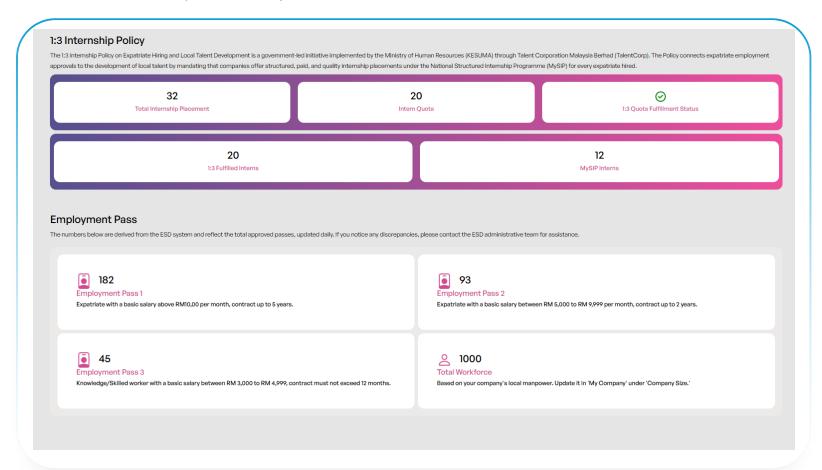

## 7. At the 1:3 Internship dashboard, you will be able to see:

The definitions mentioned below will displayed when the user hovers over the terms on screen.

- Total Internship Placement: Total interns from MySIP Direct Hiring + MySIP Advertised
- b. Intern Quota: The number of interns to be hired based on the policy calculation formula.
- c. 1:3 Quota Fulfillment Status: Once the intern quota is fully hired, icon turns green; otherwise, it remains yellow.
- d. 1:3 Fulfilled Interns: Number of hired interns based on the Intern Quota.
- e. MySIP Interns: Number of hired interns more than the count on Intern Quota.
- f. Expatriate Pass (EP1, EP2, EP3): Total approved passes from ESD system.