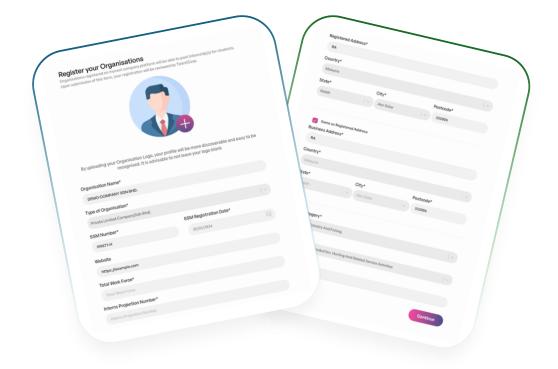

After logging in, you will be directed to the Register Your Organization form. Fill in all the required fields and click Continue to proceed. Some fields will be pre-filled with data from the ESD system. You may update these fields with the latest information before proceeding.