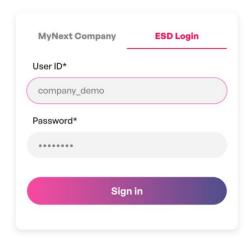

Note: Companies will continue to receive this email until they have successfully onboarded into MyNext Company.

- Navigate to the login page at company.mynext.my and click on ESD Login.
- Enter the same login credentials used for the ESD system. Click the Sign In button to access the MyNext Company platform.